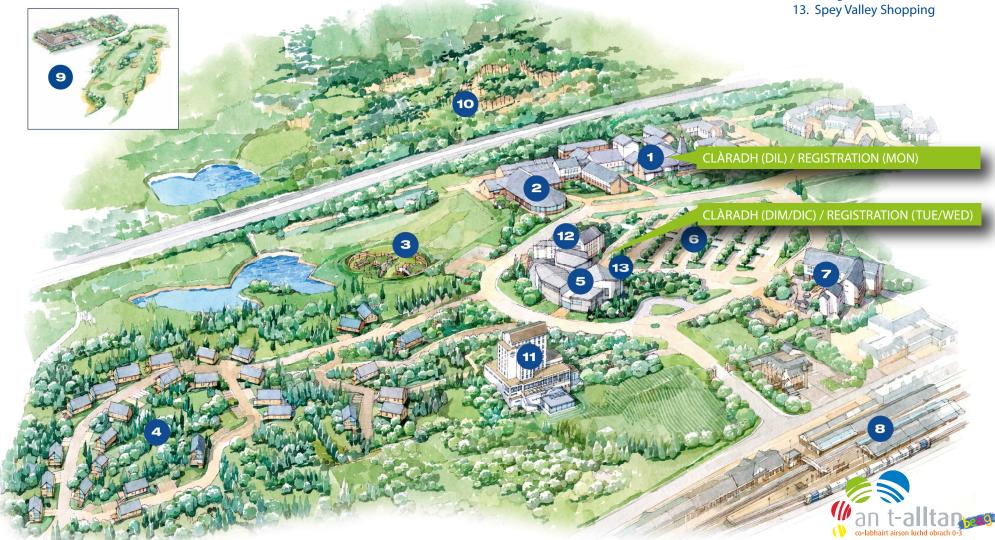

### **ACCOMMODATION**

- 1. Macdonald Highlands Hotel
- 4. MacDonald Woodland Lodges
- 7. MacDonald Academy Hotel
- 11. MacDonald Four Seasons Hotel
- 12. The Aviemore Inn

### **CONFERENCE FACILITIES**

- 1. Skye Suite
- 5. Main Conference Centre
- 11. Four Seasons Suite
- 11. Grantown Suite

### **RESTAURANTS**

- 1. Aspects Restaurant
- 5. Highland Food Court
- 9. Dalfaber Country Club
- 11. Four Seasons Restaurant

### **LEISURE**

- 2. Spey Valley Leisure
- 3. Children's Play Park
- 5. Spey Valley Cinema
- 6. Car Parking
- 8. Aviemore Railway Station
- 9. Spey Valley Golf Course
- 9. Dalfaber Golf & Country Club
- 10. Craigellachie Nature Resrve