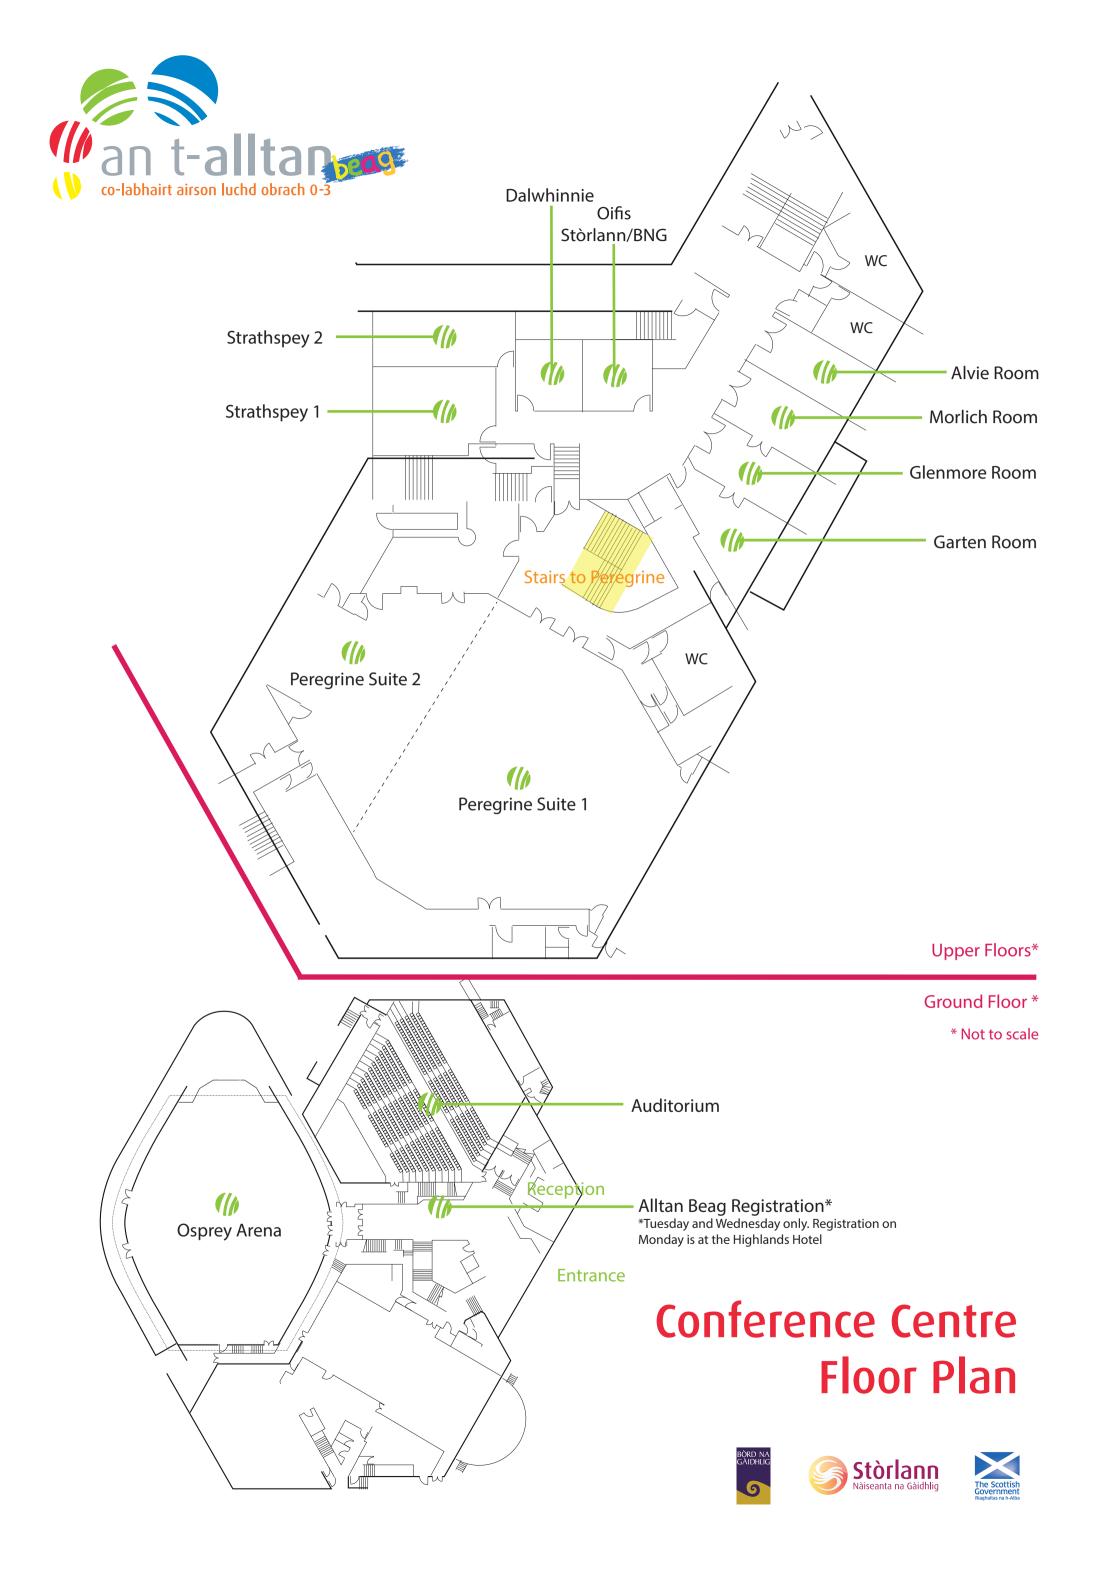

### **CONFERENCE FACILITIES**

- 1. Skye Suite
- 5. Main Conference Centre
- 11. Four Seasons Suite
- 11. Grantown Suite