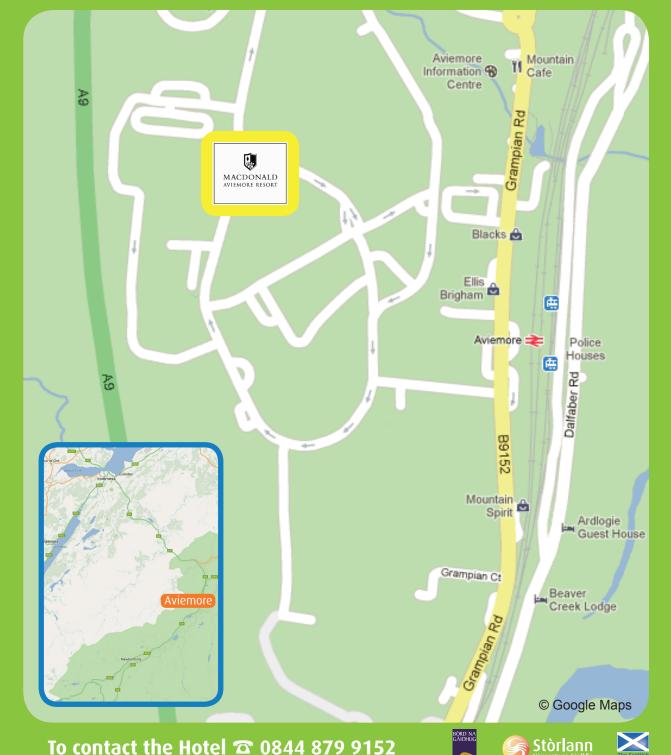

## **HOW TO GET THERE**

Road: From South:
Follow A9. Turn right onto
B9152 (sign posted Aviemore)
Turn left to stay on B9152, go
through one roundabout
Follow signs for Hotel

From North:
Follow A9. Turn left onto A95
Turn right onto B9152, go
through one roundabout
Turn right following signs for
Hotel.

Bus: Terminal 100 metres. Rail: Aviemore 100 metres. Air: Inverness Airport 35 miles Aberdeen Airport 90 miles, Edinburgh Airport 120 miles, Glasgow Airport 145 miles.